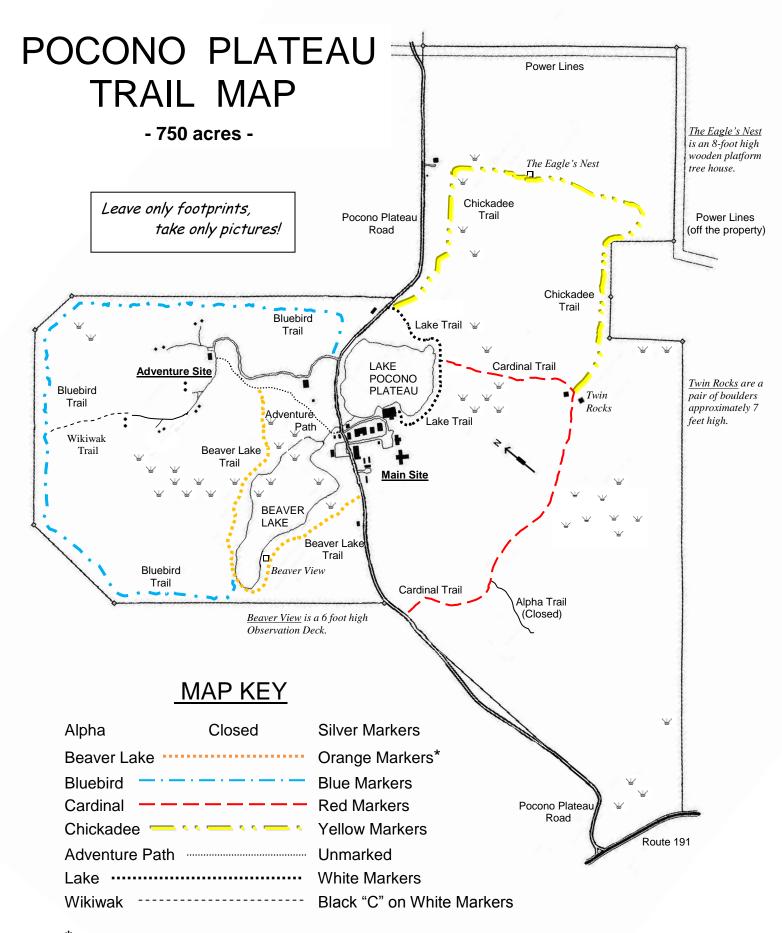

<sup>\*</sup>Morrison Nature Walk (self-guided) - see other side for more information.

**HIKING TRAILS:** (All trail distances are measured hiking loops that begin & end at the Camp Office. Travel times may vary due to individual walking pace)

Alpha Trail CLOSED Hours Difficulty: Hard/varied terrain

Beaver Lake Trail 1.0 mile 40 Minutes Difficulty: Easy/some rocky ground

Route: Camp Office to Adventure Path to Beaver Lake Trail to Camp Office (via Pocono Plateau Road).

Bluebird Trail 2.5 miles 90 Minutes Difficulty: Medium/varied terrain

Route: Camp Office to Adventure Path to Beaver Lake Trail to Bluebird Trail to Camp Office (via Pocono Plateau road).

Cardinal Trail 1.75 miles 55 Minutes Difficulty: Easy/some rocky ground

Route: Camp Office to Cardinal Trail (via Pocono Plateau Road) to Lake Trail to Camp Office (via Springer Center).

Chickadee Trail 2.6 miles 90 Minutes Difficulty: Medium/varied terrain

Route: Camp Office to Chickadee Trail (via Pocono Plateau Road) to Cardinal Trail to Lake Trail to Camp Office (via Springer Center).

Adventure Path 0.3 mile 10 Minutes Difficulty: Easy

Route: Camp Office to Adventure Path to Adventure Lodge and back to Camp Office.

Lake Trail 0.7 mile 25 Minutes Difficulty: Easy/some rocky ground

Route: Camp Office to Lake Trail (via Springer Center) to Camp Office (via Pocono Plateau Road).

Wikiwak Trail (Short-cut to Bluebird Trail from Adventure Site)

From Adventure Lodge: 0.2 miles ? Minutes Difficulty: Easy/some rocks

Route: Adventure Lodge to Hemlock Hollow camp site to Wikiwak Trail to Bluebird Trail.

From Camp Office: 0.2 miles ? Minutes Difficulty: Easy/some rocks

Route: Camp Office to Adventure Path to Adventure Lodge to Hemlock Hollow camp site to Wikiwak Trail to Bluebird Trail.

## \*Morrison Nature Walk

A one mile self-guided nature tour that begins at the Adventure Path across from the Camp Office and continues around the Beaver Lake Trail to Pocono Plateau Road. Guide Booklets (with map) are found at the start of the Walk.